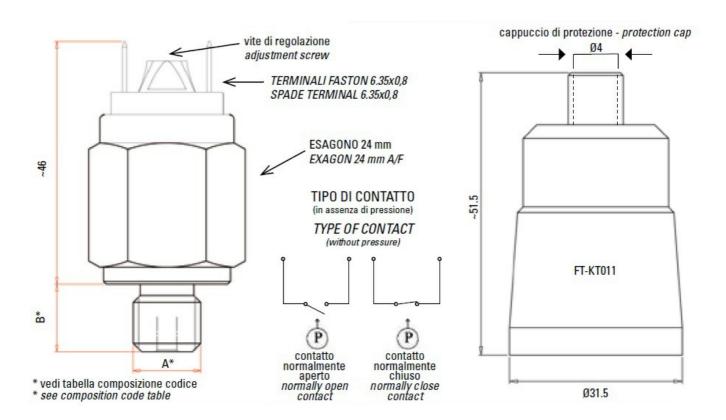

# **Dimensional tables and drawings**

## Adjusting range (BAR)

| CAMPO DI REGOLAZIONE (Bar) /<br>ADJUSTING RANGE (Bar) | TOLLERANZA A 20° (Bar) /<br>TOLERANCE AT 20° (Bar)* |
|-------------------------------------------------------|-----------------------------------------------------|
| 20 ÷ 300                                              | ± 7,5%                                              |
| * Le tolleranze di intervento indicate<br>in fabbrica | sono riferite alle tarature effettuate              |
| * The toletances of set-point are refe                | erred to the settings made in factory               |