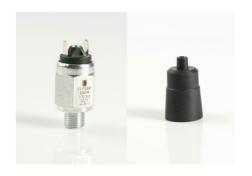

#### FT-P24HP

Sub-miniature pressure switches with push-on electric connection 6.3x0.8, IP00 protection degree ( without cap ) or IP54 ( with cap FT-KT-011 ). Body in carbon steel

Carbon steel 48Vdc

NO or NC

IP54

PUSH-ON

**Piston** 