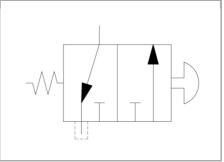

## **Technical description**

The new push-button gauge isolators, series FT 293, are usually used to protect the manometer as they have the double function of dampening pressure shock, when opening, and of isolating it from pressure line. The reading is done by button pressure, releasing it, the piston, pushed by the compression spring, intercepts fluid directed to the instrument getting into discharge automatically the remaining pressure. A particular design feature permits to block the button into reading position, rotating it in the direction indicated by the arrow, displaying continuously the circuit pressure, release is obtained by depressing the button. Locking screws are not supplied. The accurate study of components, of working conditions and of materials has contributed to obtain high quality levels, also confirmed by the results, which they are regularly subjected to test. They are equipped with connectors FT 299, allowing a fast manometer block for ease of reading. They can be used for working pressure up to 400 bar.