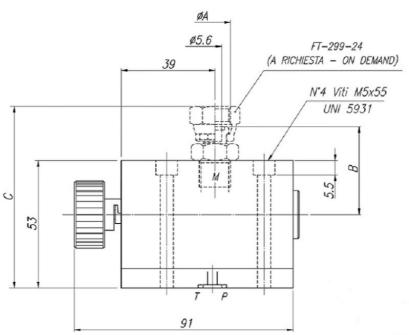

# **Dimensional tables and drawings**

FT 293-03

TIPO / TYPE ØA B C PESO / WEIGHT KG

TIPO / TYPE ØA B C KG

03 1/4" G 36,5 75,5 1,231

03 1/2" G 40,5 82 1,317

CON CONNETTORE FT 299-24 WITH CONNECTOR FT 299-24

FT 293-14

| TIPO / TYPE | ØΑ     | В    | с    | PESO / WEIGHT<br>KG |
|-------------|--------|------|------|---------------------|
| 14          | 1/4" G | 36,5 | 75,5 | 1,231               |
| 14          | 1/2" G | 40,5 | 82   | 1,317               |

CON CONNETTORE FT 299-24 WITH CONNECTOR FT 299-24