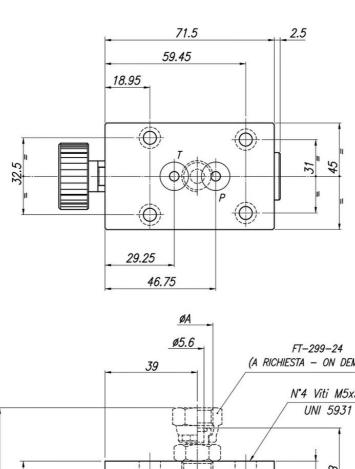

# **Dimensional tables and drawings**

FT 293-03

TIPO / TYPE ØA B C PESO / WEIGHT KG

TIPO / TYPE ØA B C KG

03 1/4" G 36,5 75,5 1,231

03 1/2" G 40,5 82 1,317

CON CONNETTORE FT 299-24 WITH CONNECTOR FT 299-24

FT 293-14

| TIPO / TYPE | ØΑ     | В    | с    | PESO / WEIGHT<br>KG |
|-------------|--------|------|------|---------------------|
| 14          | 1/4" G | 36,5 | 75,5 | 1,231               |
| 14          | 1/2" G | 40,5 | 82   | 1,317               |

CON CONNETTORE FT 299-24 WITH CONNECTOR FT 299-24