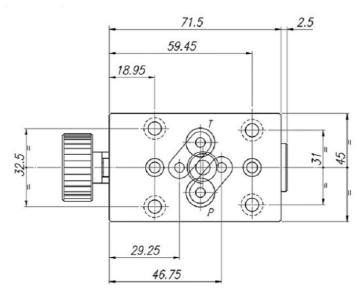

# **Dimensional tables and drawings**

FT 293-03

TIPO / TYPE ØA B C PESO / WEIGHT KG

TIPO / TYPE ØA B C KG

03 1/4" G 36,5 75,5 1,231

03 1/2" G 40,5 82 1,317

CON CONNETTORE FT 299-24 WITH CONNECTOR FT 299-24

FT 293-14

| TIPO / TYPE | ØΑ     | В    | с    | PESO / WEIGHT<br>KG |
|-------------|--------|------|------|---------------------|
| 14          | 1/4" G | 36,5 | 75,5 | 1,231               |
| 14          | 1/2" G | 40,5 | 82   | 1,317               |