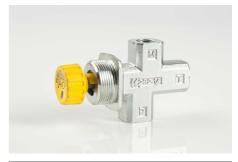

## Three-way button gauge isolators

#### FT 292

Button gauge isolator for manometer, in line or panel mounting, 1/4" thread port. On request furnishable without lock lecture

Manual push-button valves Carbon steel

## **Technical description**

The new push-button gauge isolators, series FT 292, are usually used to protect the manometer as they have the double function of dampening pressure shock, when opening, and of isolating it from pressure line. The reading is done by button pressure, releasing it, the piston, pushed by the compression spring, intercepts the fluid directed to the instrument getting into discharge automatically the remaining pressure. A particular design feature permits to block the button into reading position, rotating it in the direction indicated by the arrow, displaying continuously the circuit pressure. The maximum release pressure is 50 kg/sq cm. The assembling modularity is represented, in addition to the simple in line tube connection, to the possibility of panel mounting. Panel nut and plates for panel mounting are supplied only on request, indicating if KM or hexagonal ones. The accurate study of components, of working conditions and of materials has contributed to obtain high quality levels, also confirmed by the results, which they are regularly subjected to test. They are equipped with connectors FT 299, allowing a fast block of the manometer for ease of reading. They may can be used for working pressure up to 400 bar.