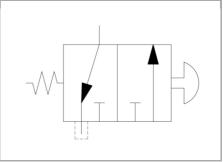

## **Technical description**

The new push-button gauge isolators, series FT 292, are usually used to protect the manometer as they have the double function of dampening pressure shock, when opening, and of isolating it from pressure line. The reading is done by button pressure, releasing it, the piston, pushed by the compression spring, intercepts the fluid directed to the instrument getting into discharge automatically the remaining pressure. A particular design feature permits to block the button into reading position, rotating it in the direction indicated by the arrow, displaying continuously the circuit pressure. The maximum release pressure is 50 kg/sq cm. The assembling modularity is represented, in addition to the simple in line tube connection, to the possibility of panel mounting. Panel nut and plates for panel mounting are supplied only on request, indicating if KM or hexagonal ones. The accurate study of components, of working conditions and of materials has contributed to obtain high quality levels, also confirmed by the results, which they are regularly subjected to test. They are equipped with connectors FT 299, allowing a fast block of the manometer for ease of reading. They may can be used for working pressure up to 400 bar.