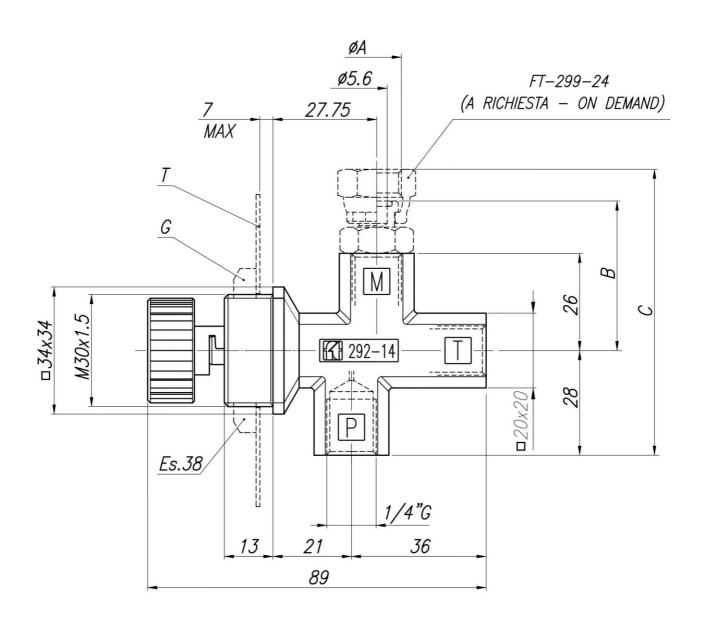

# **Dimensional tables and drawings**

| TIPO / TYPE | ØΑ     | В  | С  | PESO / WEIGHT<br>KG |
|-------------|--------|----|----|---------------------|
| 14          | 1/4" G | 45 | 80 | 0,326               |