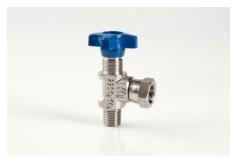

#### FT 2291

 $90^{\circ}$  gauge isolator for manometer, threads available 1/4" with swivel nut for manometer direction during mounting

90° needle valve with handwheel Stainless Steel AISI 316

## **Technical description**

The gauge isolator needle valves FT 2291 (90° angle) are normally used to protect the manometer as they have the double function of dampening pressure shock, when opening, and of isolating it from pressure line. Subjected to strict tests, they ensure reliability and long life. A rotating swivel nut allows the user to plug the manometer, directing it in the more suitable position, with a single blocking operation. The sealing, supplied as standard, and inserted in the nut, prevents any leakages between the connection and the gauge. Equipped with connectors FT 2299-24, they also allow the connection with 1/2" BSP port. Suitable for pressure up to 400 bar and temperature from -20° to +130° they can be panel mounted by use of panel nut (G), supplied on request.