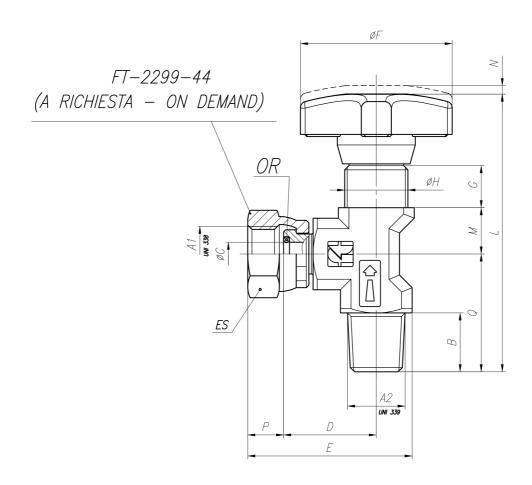

# **Dimensional tables and drawings**

| TIPO / TYPE | A1<br>UNI 338 | A2<br>UNI 339 | В  | øс  | D  | E    | ØF  | G          | н     |
|-------------|---------------|---------------|----|-----|----|------|-----|------------|-------|
| 14          | 1/4" G        | 1/4" Gc       | 14 | 5,6 | 22 | 40   | 34  | 10         | M15x1 |
| TIPO / TYPE | L             | М             | N  | Р   | Q  | OR   | Es. | PESO<br>Kg |       |
| 14          | 66            | 11            | 2  | 8,5 | 28 | 2018 | 18  | 0,105      | 1     |